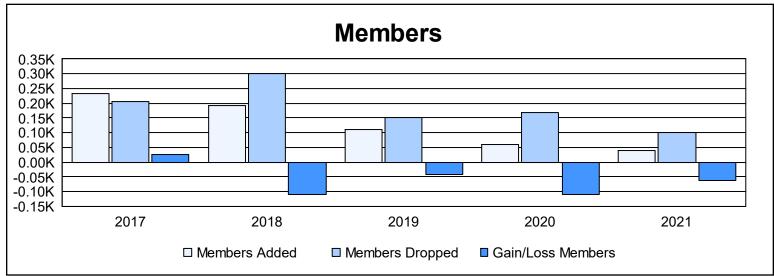

District 20 R1 As of June 2021 Cumulative

| Year      | New<br>Clubs | Dropped<br>Clubs | Gain/<br>Loss<br>Clubs | New<br>Members | Charter<br>Members | Reinstate<br>Members | Transfer<br>Members | Total<br>Member<br>Added | Total<br>Members<br>Dropped | Gain/<br>Loss<br>Members |
|-----------|--------------|------------------|------------------------|----------------|--------------------|----------------------|---------------------|--------------------------|-----------------------------|--------------------------|
| 2016-2017 | 2            | 0                | 2                      | 77             | 133                | 17                   | 7                   | 234                      | 207                         | 27                       |
| 2017-2018 | 2            | 2                | 0                      | 112            | 72                 | 6                    | 1                   | 191                      | 301                         | -110                     |
| 2018-2019 | 0            | 2                | -2                     | 69             | 30                 | 4                    | 7                   | 110                      | 153                         | -43                      |
| 2019-2020 | 0            | 3                | -3                     | 50             | 0                  | 3                    | 6                   | 59                       | 169                         | -110                     |
| 2020-2021 | 0            | 2                | -2                     | 34             | 2                  | 4                    | 1                   | 41                       | 102                         | -61                      |
| Average   | 1            | 2                | -1                     | 68             | 47                 | 7                    | 4                   | 127                      | 186                         | -59                      |